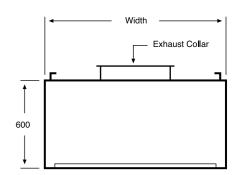

# Standard Height:

600 mm

### **Height Range:**

From 400mm to 800mm can be supplied upon request.

For greater lengths, hoods in multiple sections to be joined on site by bolts and nuts.

**OVEN HOODS**