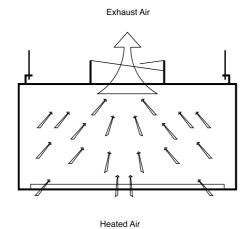

# OVEN HOODS

**Typical Air Flow Pattern** 

**Perspective View** 

SAFID Hood type SHO is an exhaust only hood, designed to collect and remove heat and odors for non grease application (no make-up air through the hood).