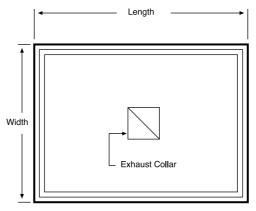

### **Dimensional Limitations:**

Type SHO is available in lengths from 1000mm through 3000mm and in widths from 650mm to 1100 as a single section.