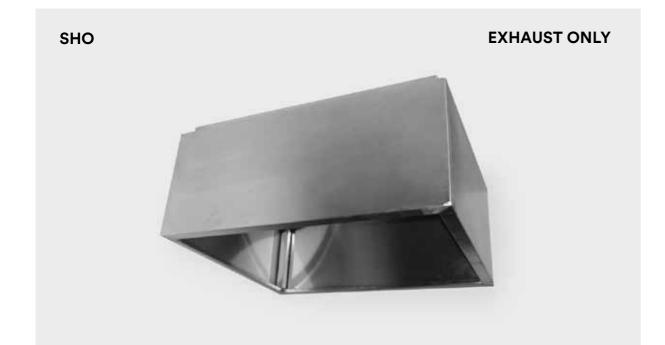

# OVEN HOODS

**Typical Air Flow Pattern** 

**Perspective View** 

SAFID Hood type SHO is an exhaust only hood, designed to collect and remove heat and odors for non grease application (no make-up air through the hood).

## Construction:

Hoods are constructed of 18 gauge (1.2mm thickness) stainless steel type 304 with no. 4 finish on the outer side and 2B mill finish on the inner side.

Seams are continuously welded liquidtight on the hood's lower outermost perimeter (NFPA 96) with all exposed weld to be grinded and polished to match no. 4 finish.